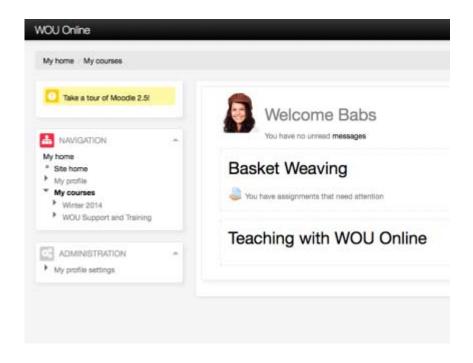

## Introducing "My Home" for WOU Online

Let's walk through some of the important features of your new WOU messages you have. The section below is called the "Course Overvie upcoming assignments or new forum posts: