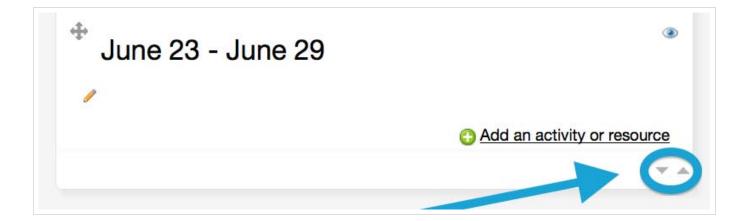

However, if you are editing your course and want to quickly add or subtract an extra section, you can also do so using the small gray arrows that appear at the bottom of the last section when editing is turned on in your course: