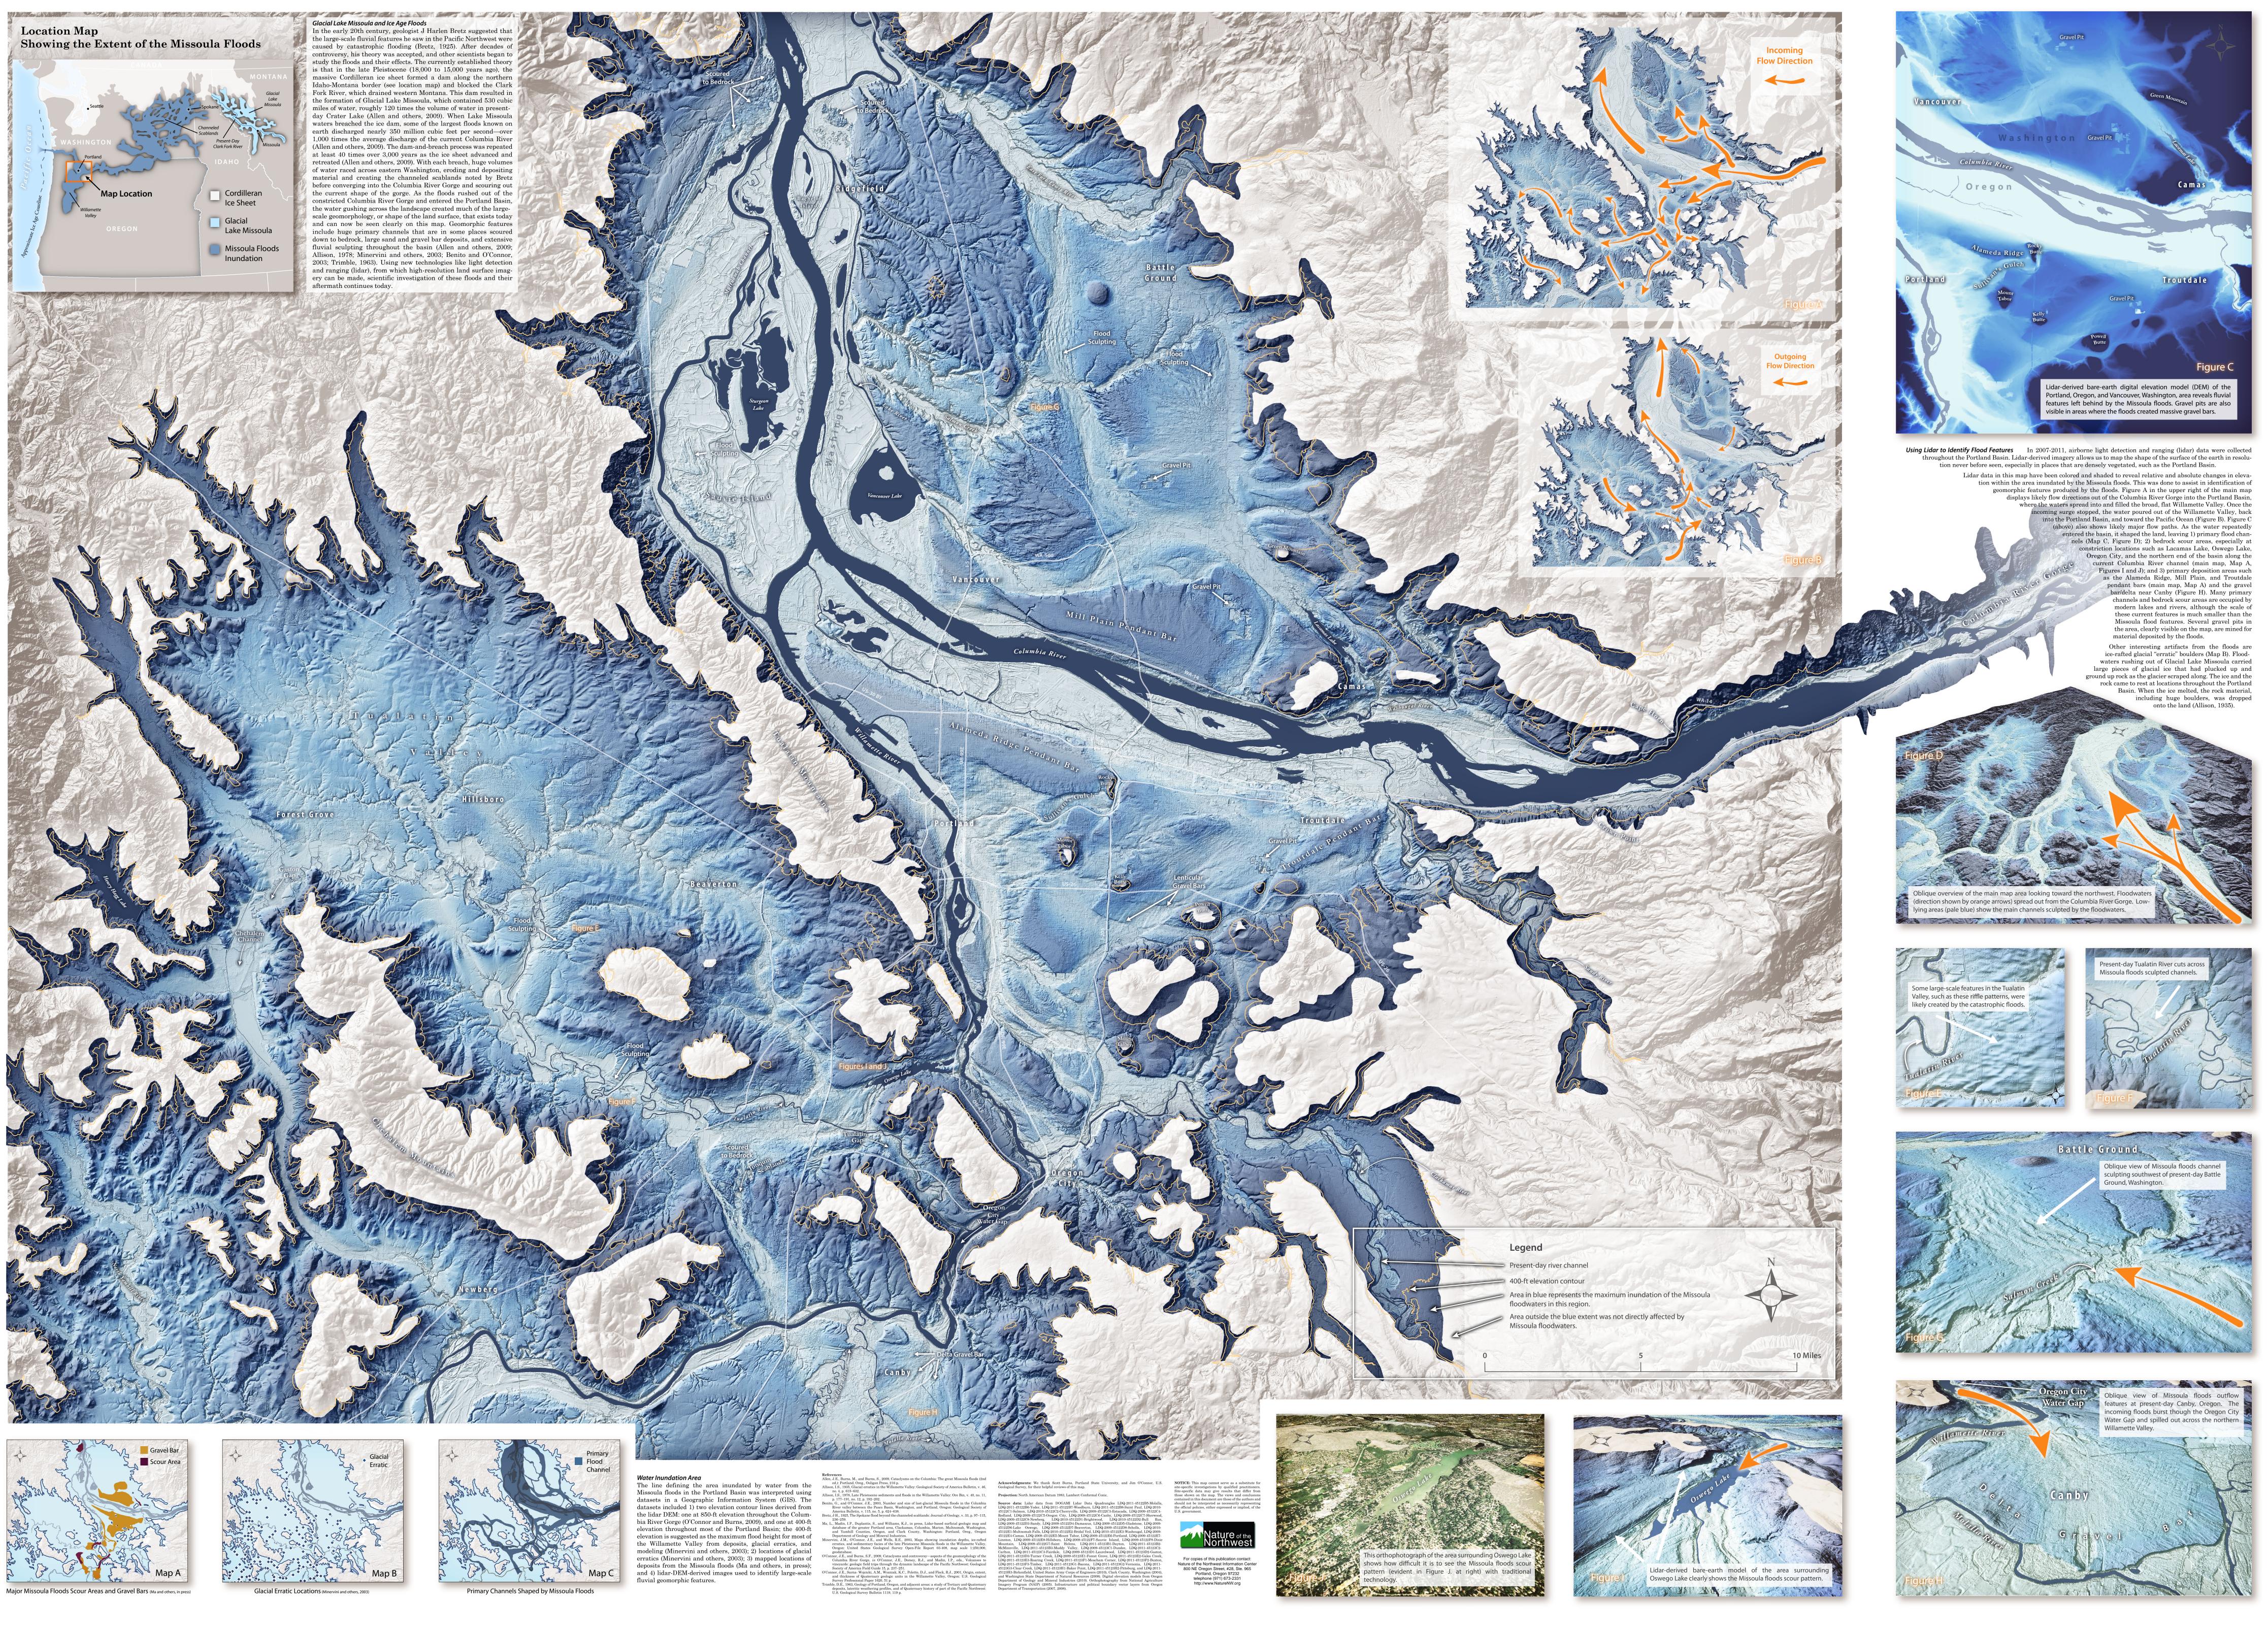

## **IMS-36** INTERPRETIVE MAP SERIES

Missoula Floods — Inundation Extent and Primary Flood Features in the Portland Metropolitan Area, Clark, Cowlitz, and Skamania Counties, Washington, and Clackamas, Columbia, Marion, Multnomah, Washington, and Yamhill Counties, Oregon By William J. Burns and Daniel E. Coe Oregon Department of Geology and Mineral Industries