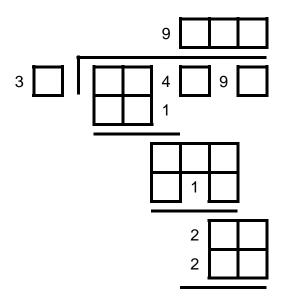

## **PROBLEMS**

1. Supply the missing digits in this faded document puzzle. Use a problem solving approach and explain your work and process. Merely guess and check without explanations involving multiplication and division will receive no credit.